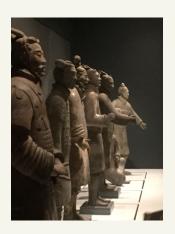

The Terracotta army is an army that was found underground. The Emperor, Qin Shi Huang, had an obsession of immortality so hired people to create the Terracotta army to protect him in the after-

life. More then 2000 years later there was a farmer who was just digging a hole to make a well and noticed a stone with human features and, this is the way he discovered the Terracotta army.