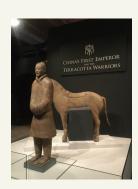

The Terracotta army is an army that was found underground. The Emperor, Qin Shi Huang, had an obsession of immortality so hired people to create the Terracotta army to protect him in the after-

life. More then 2000 years later there was a farmer who was just digging a hole to make a well and noticed a stone with human features and, this is the way he discovered the Terracotta army.