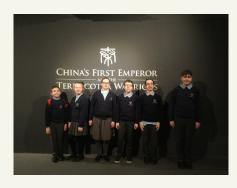

## LANSBURY BRIDGE SCHOOL STUDENTS VISIT THE TERRACOTTA WARRIORS AT THE LIVERPOOL WORLD MUSEUM

During that morning when I arrived at class, we were getting our coats and lunch boxes ready

to set off. When we went on the bus it took about an hour. As we got there ,we were extremely excited, however Miss Pardo could not find a parking space and grew more and more anxious. When we got inside the museum there were security guards, they checked our bags. When it was over we went upstairs to our first exhibit. When we got upstairs we were at the aquarium, I saw fish everywhere there was even a clown fish. After all the exhibits we were finally there at the Terracotta Exhibition. When I saw them, my mind was blown, they were just amazing.